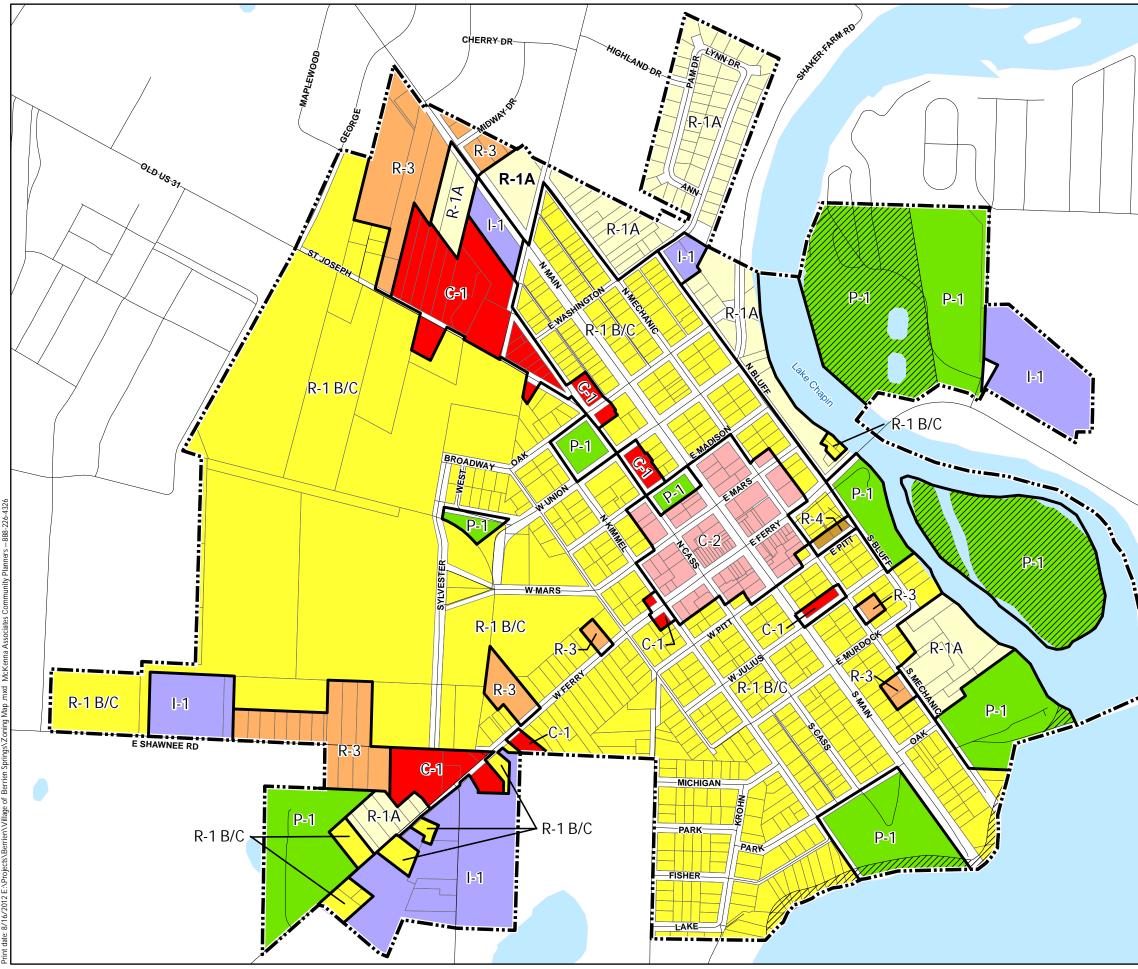

# Zoning Map

Village of Berrien Springs, Michigan

August, 16, 2012

# ZONING DISTRICTS

| R-1A  | Residential                        |
|-------|------------------------------------|
| R-1 E | 3/C Residential                    |
| R-3   | Multi Family Residential           |
| R-4   | Group Homes                        |
| C-1   | Commercial                         |
| C-2   | Central Commercial                 |
| P-1   | Parks, Recreation Open Space       |
| I-1   | Industrial                         |
| CD    | Cluster Development (overlay)      |
| PUD   | Planned Unit Development (overlay) |
| Floo  | dplain (overlay)                   |

### CERTIFICATION

I, Sheri Kesterke, Village Clerk, Village of Berrien Springs, Michigan, do hereby certify that this is a true copy of the map referred to in Section 3.02 of Ordinance #316 and adopted by the Village Council on \_\_\_\_\_day of \_\_\_\_\_, \_\_\_\_, as well as those amendments made as of the revision dates shown.

DISCLAIMER

The parcel lines of this map are representational of the actual parcel lines and are not intended to be substituted for an official survey or used to resolve boundary or area discrepancies. Consult official Village of Berrien Springs records for precise distances, boundaries and areas of parcels.